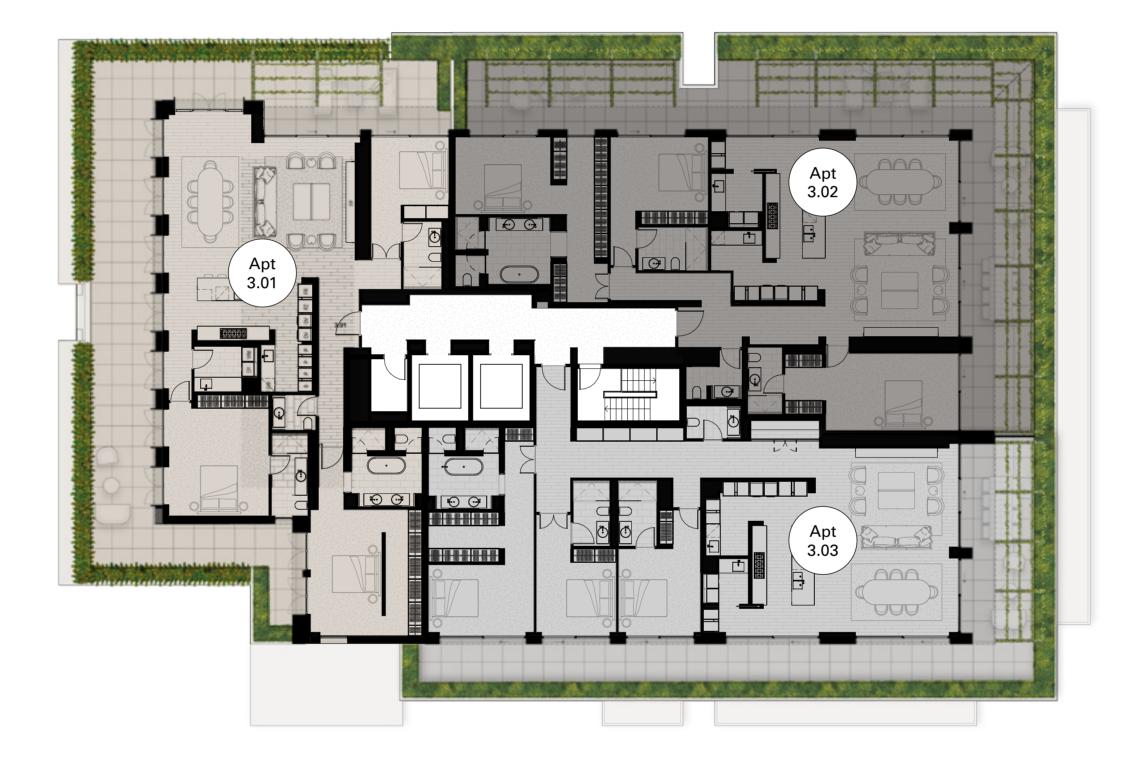

## THIRD FLOOR

| Apt           | 3.01                 |
|---------------|----------------------|
| Bedroom       | 3                    |
| Bathroom      | 3                    |
| Car           | 2                    |
| Floor Area    | 220.4 m <sup>2</sup> |
| Exterior Area | 163.2 m <sup>2</sup> |
| Total         | 383.6 m <sup>2</sup> |

| Apt           | 3.02                 |
|---------------|----------------------|
| Bedroom       | 3                    |
| Bathroom      | 3                    |
| Car           | 3                    |
| Floor Area    | 228.8 m <sup>2</sup> |
| Exterior Area | 169.8 m <sup>2</sup> |
| Total         | 398.6 m <sup>2</sup> |

| Apt           | 3.03                 |
|---------------|----------------------|
| Bedroom       | 3                    |
| Bathroom      | 3                    |
| Car           | 3                    |
| Floor Area    | 226.8 m <sup>2</sup> |
| Exterior Area | 113.8 m <sup>2</sup> |
| Total         | 340.6 m <sup>2</sup> |