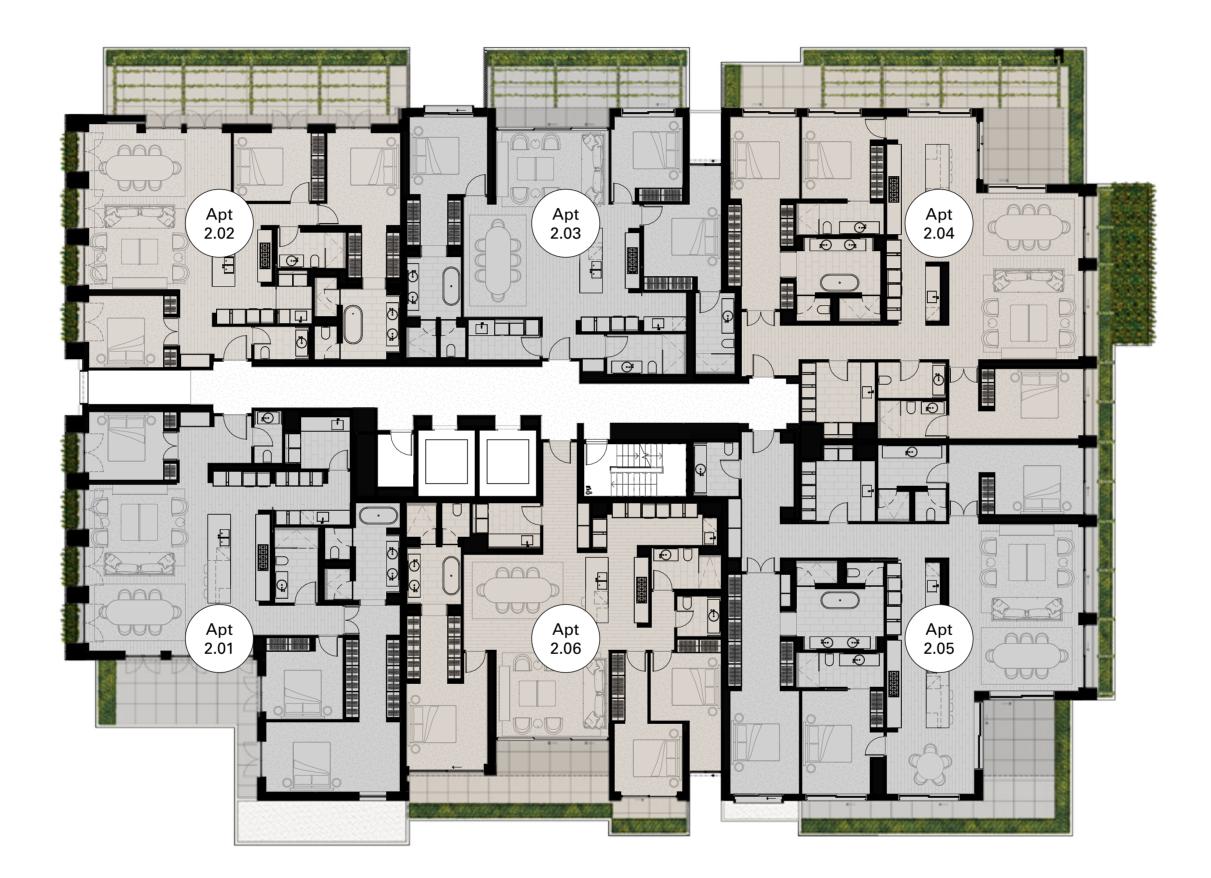

## SECOND FLOOR

| Apt           | 2.01                        |
|---------------|-----------------------------|
| Bedroom       | 3                           |
| Bathroom      | 2                           |
| Car           | 2                           |
| Floor Area    | 186.6 m <sup>2</sup>        |
| Exterior Area | 30.8 m <sup>2</sup>         |
| Total         | <b>217.4</b> m <sup>2</sup> |

| Apt           | 2.02                 |
|---------------|----------------------|
| Bedroom       | 3                    |
| Bathroom      | 2                    |
| Car           | 2                    |
| Floor Area    | 151.0 m <sup>2</sup> |
| Exterior Area | 50.3 m <sup>2</sup>  |
| Total         | 201.3 m <sup>2</sup> |

| Apt           | 2.03                 |
|---------------|----------------------|
| Bedroom       | 3                    |
| Bathroom      | 3                    |
| Car           | 2                    |
| Floor Area    | 158.4 m²             |
| Exterior Area | 28.6 m <sup>2</sup>  |
| Total         | 187.0 m <sup>2</sup> |

| Apt           | 2.04                 |
|---------------|----------------------|
| Bedroom       | 3                    |
| Bathroom      | 3                    |
| Car           | 2                    |
| Floor Area    | 204.8 m <sup>2</sup> |
| Exterior Area | 57.3 m <sup>2</sup>  |
| Total         | 262.1 m <sup>2</sup> |

| Apt           | 2.05                        |
|---------------|-----------------------------|
| Bedroom       | 3                           |
| Bathroom      | 3                           |
| Car           | 2                           |
| Floor Area    | 235.5 m²                    |
| Exterior Area | 37.4 m <sup>2</sup>         |
| Total         | <b>272.9</b> m <sup>2</sup> |

| Apt           | 2.06                 |
|---------------|----------------------|
| Bedroom       | 3                    |
| Bathroom      | 2                    |
| Car           | 2                    |
| Floor Area    | 170.7 m <sup>2</sup> |
| Exterior Area | 31.6 m <sup>2</sup>  |
| Total         | 202.3 m <sup>2</sup> |