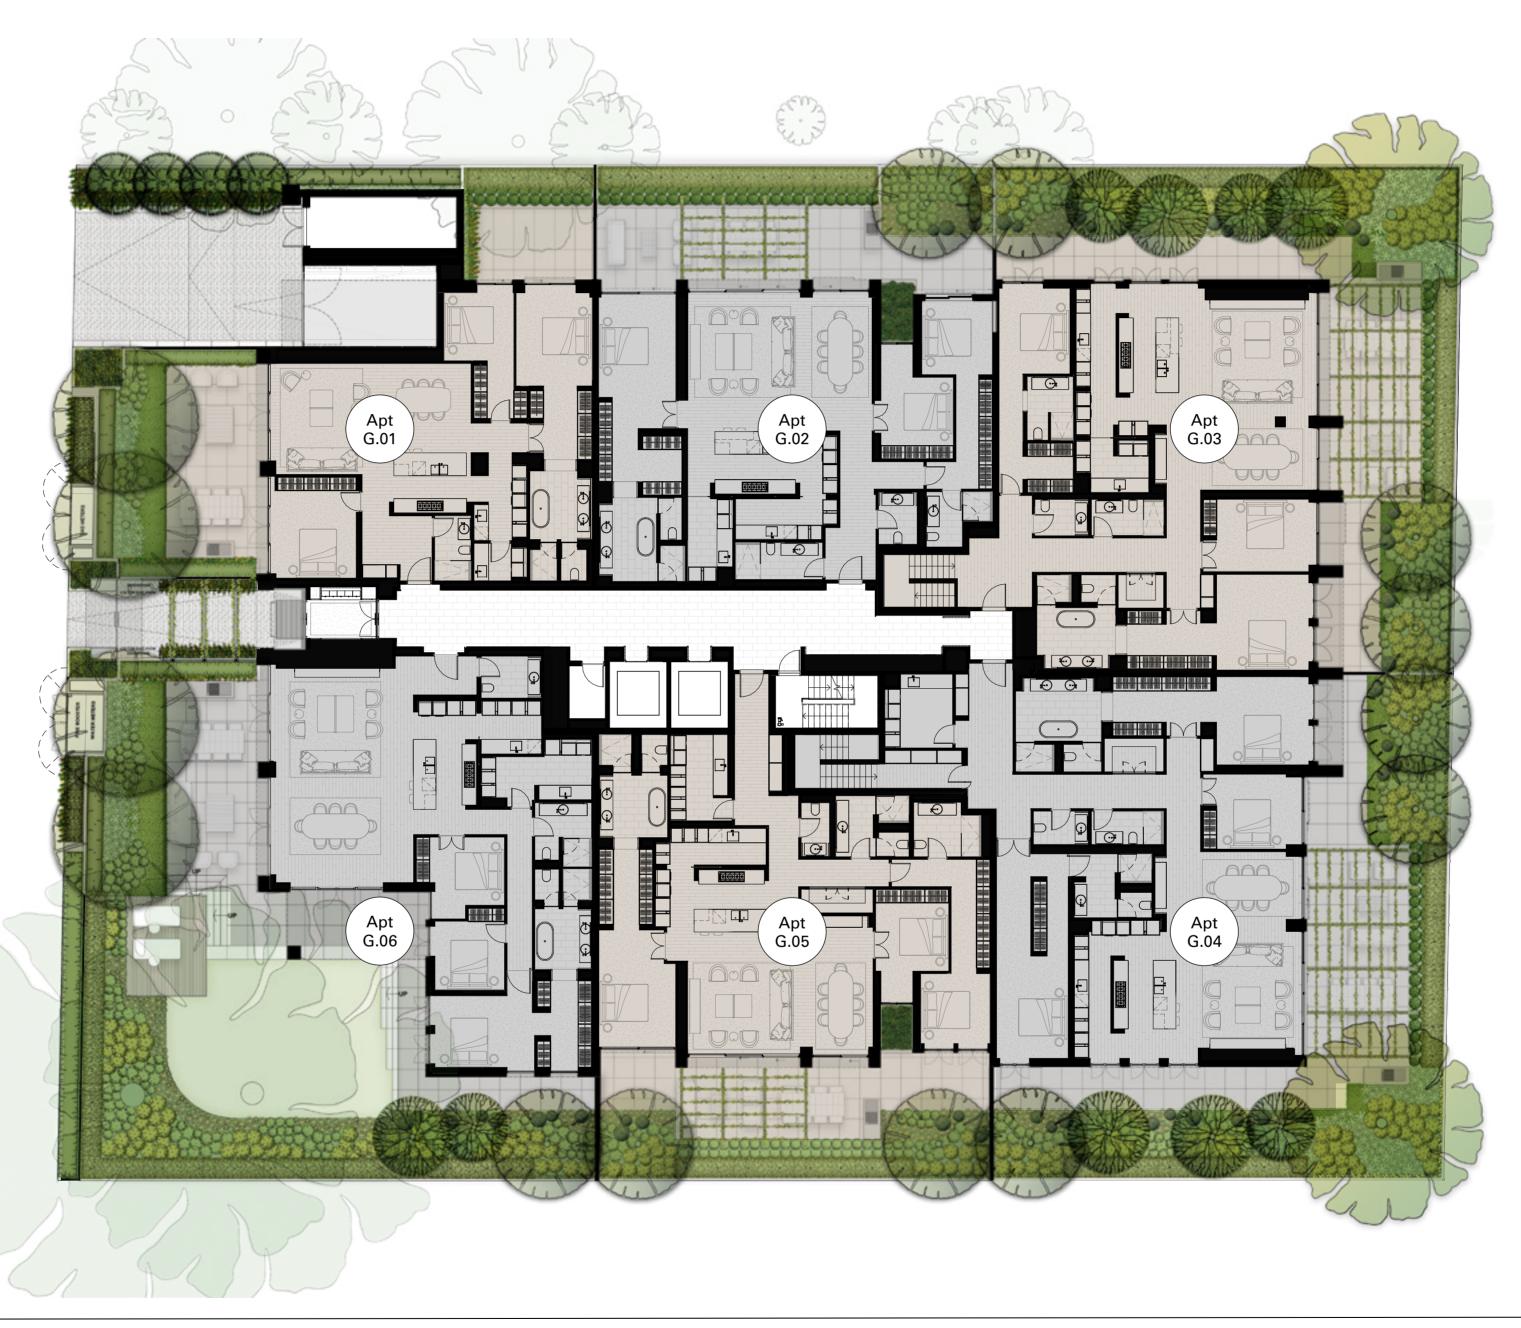

## GROUND FLOOR

| Apt           | G.01                        |
|---------------|-----------------------------|
| Bedroom       | 3                           |
| Bathroom      | 2                           |
| Car           | 2                           |
| Floor Area    | 166.5 m²                    |
| Exterior Area | 102.6 m <sup>2</sup>        |
| Total         | <b>269.1</b> m <sup>2</sup> |

| Apt           | G.02                 |
|---------------|----------------------|
| Bedroom       | 3                    |
| Bathroom      | 3                    |
| Car           | 2                    |
| Floor Area    | 217.4 m <sup>2</sup> |
| Exterior Area | 100.0 m <sup>2</sup> |
| Total         | 317.4 m <sup>2</sup> |

| Apt           | G.03                 |
|---------------|----------------------|
| Bedroom       | 3                    |
| Bathroom      | 3                    |
| Car           | 2                    |
| Floor Area    | 257.0 m <sup>2</sup> |
| Exterior Area | 205.4 m <sup>2</sup> |
| Garage Area   | 41.7 m <sup>2</sup>  |
| Stair Area    | 17.3 m <sup>2</sup>  |
| Total         | 521.4 m <sup>2</sup> |

## ADA

| Apt           | G.04                 |
|---------------|----------------------|
| Bedroom       | 3                    |
| Bathroom      | 3                    |
| Car           | 2                    |
| Floor Area    | 278.4 m <sup>2</sup> |
| Exterior Area | 204.8 m <sup>2</sup> |
| Garage Area   | 37.4 m <sup>2</sup>  |
| Stair Area    | 10.1 m <sup>2</sup>  |
| Total         | 530.7 m²             |

| Apt           | G.05                 |
|---------------|----------------------|
| Bedroom       | 3                    |
| Bathroom      | 3                    |
| Car           | 2                    |
| Floor Area    | 225.0 m²             |
| Exterior Area | 99.0 m²              |
| Total         | 324.0 m <sup>2</sup> |

| Apt           | G.06                 |
|---------------|----------------------|
| Bedroom       | 3                    |
| Bathroom      | 2                    |
| Car           | 2                    |
| Floor Area    | 203.3 m <sup>2</sup> |
| Exterior Area | 305.2 m²             |
| Total         | 508.5 m <sup>2</sup> |