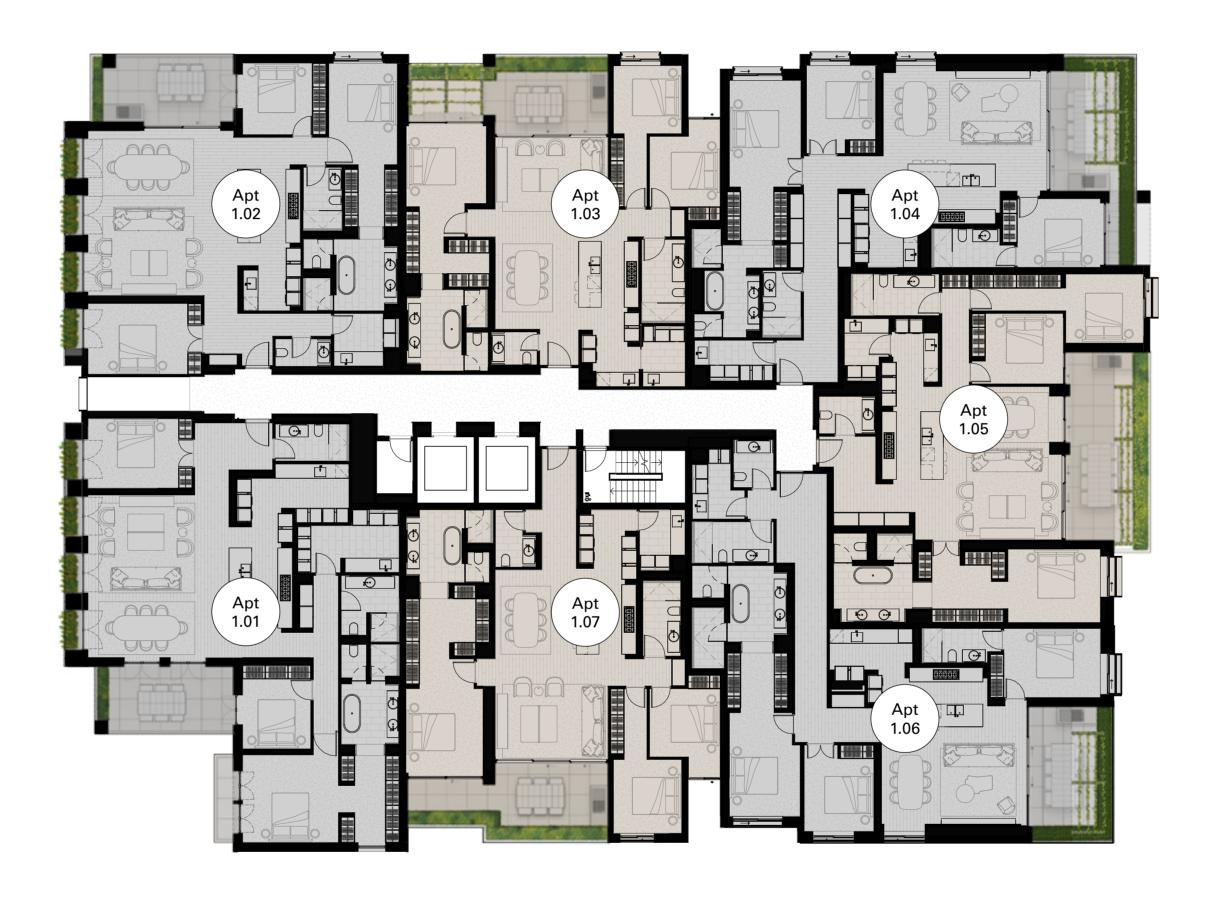

## FIRST FLOOR

| Apt           | 1.01                 |
|---------------|----------------------|
| Bedroom       | 3                    |
| Bathroom      | 3                    |
| Car           | 2                    |
| Floor Area    | 207.3 m <sup>2</sup> |
| Exterior Area | 27.9 m <sup>2</sup>  |
| Total         | 235.2 m <sup>2</sup> |

| Apt           | 1.02                 |
|---------------|----------------------|
| Bedroom       | 3                    |
| Bathroom      | 2                    |
| Car           | 2                    |
| Floor Area    | 178.6 m <sup>2</sup> |
| Exterior Area | 24.5 m <sup>2</sup>  |
| Total         | 203.1 m <sup>2</sup> |

| Apt           | 1.03                 |
|---------------|----------------------|
| Bedroom       | 3                    |
| Bathroom      | 2                    |
| Car           | 2                    |
| Floor Area    | 156.9 m²             |
| Exterior Area | 27.1 m²              |
| Total         | 184.0 m <sup>2</sup> |

| Apt           | 1.04                 |
|---------------|----------------------|
| Bedroom       | 3                    |
| Bathroom      | 3                    |
| Car           | 2                    |
| Floor Area    | 180.1 m²             |
| Exterior Area | 26.7 m <sup>2</sup>  |
| Total         | 206.8 m <sup>2</sup> |

ADA

| Apt           | 1.05                 |
|---------------|----------------------|
| Bedroom       | 3                    |
| Bathroom      | 2                    |
| Car           | 2                    |
| Floor Area    | 183.0 m <sup>2</sup> |
| Exterior Area | 31.5 m <sup>2</sup>  |
| Total         | 214.5 m <sup>2</sup> |

| Apt           | 1.06                 |
|---------------|----------------------|
| Bedroom       | 3                    |
| Bathroom      | 3                    |
| Car           | 2                    |
| Floor Area    | 188.4 m²             |
| Exterior Area | 22.3 m <sup>2</sup>  |
| Total         | 210.7 m <sup>2</sup> |

| Apt           | 1.07                 |
|---------------|----------------------|
| Bedroom       | 3                    |
| Bathroom      | 2                    |
| Car           | 2                    |
| Floor Area    | 168.6 m <sup>2</sup> |
| Exterior Area | 25.8 m <sup>2</sup>  |
| Total         | 194.4 m²             |